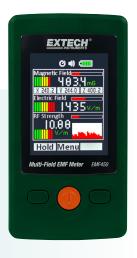

## EMF450 Multi-Field EMF Meter

Convenient 3-in-1 EMF meter simultaneously measures and displays Magnetic Field, Electric Field, and Radio Frequency Strength. Ergonomic pocket-sized design with an easy-to-navigate menu. Large vivid color TFT display shows digital readings, bargraphs, and trending graph.

## **Features**

- Multi-Field measurements: Magnetic Field, Electric Field, and Radio Frequency (RF) Strength
- Magnetic Field Triple Axis Sensor (X, Y, Z)
- Audible alarm
- 2.4" (240 x 320 pixels) color TFT display
- Adjustable screen brightness (low, medium, high)
- Store up to 20 RF historical records
- Data Hold and Auto Power Off with disable feature
- Five languages: English, Traditional/Simplified Chinese, Japanese, Spanish
- Complete with 3 AAA batteries

| Specifications                | Range                                            | Max Resolution             | Basic Accuracy      |
|-------------------------------|--------------------------------------------------|----------------------------|---------------------|
| Magnetic Fields (50/60Hz)     | 20/200/2000mG                                    | 0.02/0.1/1mG               | ±(15%+100 digit)    |
|                               | 2/20/200µT                                       | 0.02/0.1/1µT               |                     |
| Electric Fields (50/60Hz)     | 50V/m to 2000V/m                                 |                            | $\pm (7\% + 50dgt)$ |
| RF Strength (50MHz to 3.5GHz) | 0.02uW/m² to 554.6mW/m²                          | 0.02μW/m²                  |                     |
|                               | 0.02uW/cm <sup>2</sup> to 55.4uW/cm <sup>2</sup> | 0.002µW/cm²                |                     |
|                               | 36.1mV/m to14.46V/m                              | 0.2mV/m                    |                     |
|                               | 0.02mA/m to 38.35mA/m                            | 0.2μA/m                    |                     |
|                               | -51dB to 16dBm                                   | 2dB                        | ±2dB at 2.45GHz     |
| Dimensions/ Weight            | 4.5 x 2.4 x 0.8" (115 x 60 x 21mm)/ 4.2oz (120g) |                            |                     |
| Bargraph                      | Magnetic Fields                                  | RF Strength                | Electric Field      |
| Green                         | 0 to 10.00mG                                     | 0 to 0.99mW/m <sup>2</sup> | 0 to 500V/m         |
|                               |                                                  | 0 to 0.59V/m               |                     |
| Yellow                        | 10.01 to 100mG                                   | 1 to 9.99mW/m <sup>2</sup> | 501 to 1000V/m      |
|                               |                                                  | 0.6 to 1.9V/m              |                     |
| Red                           | 101 to 2000mG                                    | >10mW/m <sup>2</sup>       | >1001V/m            |
|                               |                                                  | >2V/m                      |                     |