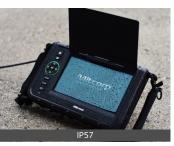

# MX1000 1 MX500

| Features            | Description                                                                              |
|---------------------|------------------------------------------------------------------------------------------|
| Display             | 7" LCD (800 * 480)                                                                       |
| Snapshot            | 400 * 400, .jpeg                                                                         |
| Recording           | 400 * 400, .avi                                                                          |
| Dimensions          | 240 *154 * 47 mm                                                                         |
| System Weight       | 1.3kg (2.86 lb)                                                                          |
| Dust & Water proof  | IP57                                                                                     |
| Drop resistence     | 1m                                                                                       |
| Power Supply        | Rechargeable Li battery, approx. 3.5 hours charging/operating AC power: 100-240V, 5V, 3A |
| Working temperature | 0°C~45°C (with battery); 0°C~40°C (with AC power adaptor)                                |
| Storage temperature | 0~60°C                                                                                   |
| Relative humidity   | Max 95%, non condensing                                                                  |
| Storage             | SD card, up to 32G                                                                       |
| AV output           | NTSC / PAL                                                                               |
| Audio input         | Built-in microphone                                                                      |
| Brightness Adjust   | 8 levels (6+2 Boost levels)                                                              |

### MX500

| Features            | Description                                                                               |
|---------------------|-------------------------------------------------------------------------------------------|
| Display             | 5" LCD (640 * 480)                                                                        |
| Snapshot            | 400 * 400, .jpeg                                                                          |
| Recording           | 400 * 400, .avi                                                                           |
| Dimensions          | 160 *120 * 55 mm                                                                          |
| Weight              | 745g (1.64 lb)                                                                            |
| Waterproof          | IP54                                                                                      |
| Drop resistence     | 1m                                                                                        |
| Battery             | Rechargeable Li battery, approx. 3.5 hours charging/ operating AC power: 100-240V, 5V, 3A |
| Working temperature | 0°C~45°C (with battery); 0°C~40°C (with AC power adaptor)                                 |
| Storage temperature | 0°C~60°C                                                                                  |
| Relative humidity   | Max 95%, non condensing                                                                   |
| Storage             | SD card, up to 32G                                                                        |
| Video output        | NTSC / PAL                                                                                |
| Audio input         | Built-in microphone                                                                       |
| LED indicator       | Green LED: Power on ; Red LED: Charging system                                            |

## X1000 PLUS

| Features            | Description                                                                               |
|---------------------|-------------------------------------------------------------------------------------------|
| Display             | 7" LCD (800 * 480)                                                                        |
| Snapshot            | 640 * 480, .jpeg                                                                          |
| Recording           | 640 * 480, .avi                                                                           |
| Dimensions          | 240 *154 * 47 mm                                                                          |
| System weight       | 1.3kg (2.86 lb)                                                                           |
| Dust & Water proof  | IP57                                                                                      |
| Drop resistence     | 1m                                                                                        |
| Power supply        | Rechargeable Li battery, approx. 3.5 hours charging/ operating AC power: 100-240V, 5V, 3A |
| Working temperature | 0°C~45°C (with battery); 0°C~40°C (with AC power adaptor)                                 |
| Storage temperature | 0°C~60°C                                                                                  |
| Relative humidity   | Max 95%, non condensing                                                                   |
| USB                 | Mass storage mode                                                                         |
| Storage             | SD card, up to 32G                                                                        |
| AV output           | NTSC / PAL                                                                                |
| Audio input         | Built-in microphone                                                                       |
| Brightness Adjust   | 8 levels (5+3 Boost levels)                                                               |

### X500

| Features            | Description                                                                               |
|---------------------|-------------------------------------------------------------------------------------------|
| Display             | 5" LCD (640 * 480)                                                                        |
| Snapshot            | 640 * 480, .jpeg                                                                          |
| Recording           | 640 * 480, .avi                                                                           |
| Dimensions          | 160 *120 * 55 mm                                                                          |
| Weight              | 745g (1.64 lb)                                                                            |
| Waterproof          | IP54                                                                                      |
| Drop resistence     | 1m                                                                                        |
| Battery             | Rechargeable Li battery, approx. 3.5 hours charging/ operating AC power: 100-240V, 5V, 3A |
| Working temperature | 0°C~45°C (with battery); 0°C~40°C (with AC power adaptor)                                 |
| Storage temperature | 0°C~60°C                                                                                  |
| Relative humidity   | Max 95%, non condensing                                                                   |
| Storage             | SD card, up to 32G                                                                        |
| Video output        | NTSC / PAL                                                                                |
| Audio input         | Built-in microphone                                                                       |
| LED indicator       | Green LED: Power on ; Red LED: Charging system                                            |