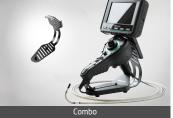

### Combo stand

• X500 / 6.0mm 360 Articulations Probe

• MX500 / 3.9mm 360 Articulations Probe

Cable management

### Basic set

X1000 PLUS

X500/MX500 Combo stand

website: www.mitcorp.com.twe-mail:sal@mitcorp.com.tw

LinkedIn: Mitcorp

FB: Mitcorpglobal

Youtube: Mitcorpglobal