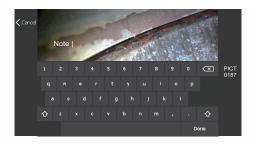

X500 | MX 500 X1000 PLUS | MX 1000







## **SUPER IMAGE QUALITY**

Our outstanding image processing technology implementation to sharpen the edges and optimize the image quality for best inspection result.

### **DIVERSE APPLICATIONS**



COMBUSTION CHAMBER



INNER SPIRAL PIPE



AIR COMPRESSOR



COMBUSTION CHAMBER



GEAR BOX



CRACKING



Actual Size: 235x150mm







=

## Product Outlook / Operations



















### ADD NOTE

To put comparison information or comments on the captured image





### Particle Free Dust elimination ( when using side view mirror )











Negative Image contrast







### **Custom Auto White Balance**

White Balance







# MX1000 1 MX500



| Features            | Description                                                                              |
|---------------------|------------------------------------------------------------------------------------------|
| Display             | 7" LCD (800 * 480)                                                                       |
| Snapshot            | 400 * 400, .jpeg                                                                         |
| Recording           | 400 * 400, .avi                                                                          |
| Dimensions          | 240 *154 * 4