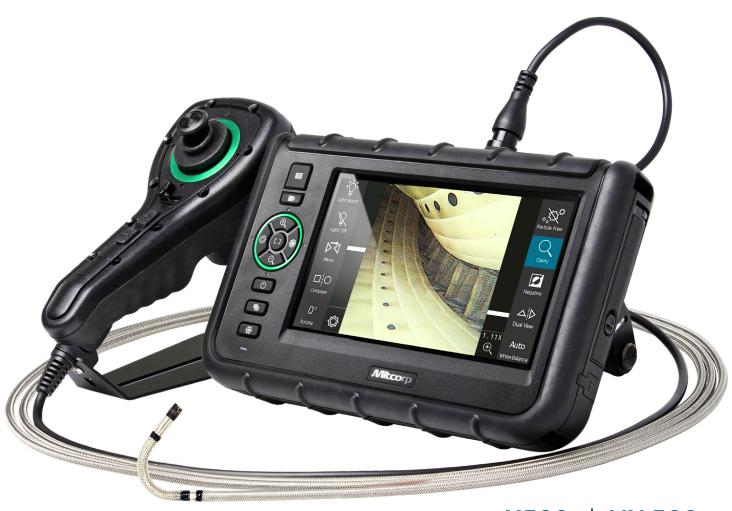

X500 | MX 500 X1000 PLUS | MX 1000







## **SUPER IMAGE QUALITY**

Our outstanding image processing technology implementation to sharpen the edges and optimize the image quality for best inspection result.

### **DIVERSE APPLICATIONS**



COMBUSTION CHAMBER



INNER SPIRAL PIPE



AIR COMPRESSOR



COMBUSTION CHAMBER



GEAR BOX



CRACKING



Actual Size: 235x150mm







=

## Product Outlook / Operations



















### ADD NOTE

To put comparison information or comments on the captured image





### Particle Free Dust elimination ( when using side view mirror )











Negative Image contrast







### **Custom Auto White Balance**

White Balance







# MX1000 1 MX500



| Features            | Description