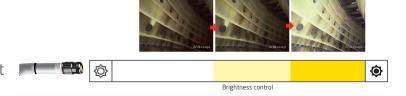

| 90°                                                           |
| DOF                 | 10mm ~ 100mm                                                  |
| Relative humidity   | Snap / Recording, brightness+, brightness-                    |
| Button              | Left-open, right-lock                                         |
| Shaftlock           | -10°C ~ 60°C                                                  |
| Working temp        | -10°C ~ 60°C                                                  |
| Storage temp        | 640 x 480                                                     |

 $<sup>^{\</sup>star}$  The maximum articulation angle may degrade over time.



### Brighter

Enhance 300% illumination than ever



### Wider and Further

11 levels brightness adjustment



### Close up

90 degree Field of View 10mm Depth of Focus



### PRM100



| Features            | Description                       |
|---------------------|-----------------------------------|
| Probe head diameter | 10mm                              |
| Probe head length   | 10mm                              |
| Probe length        | 25m                               |
| Weight              | 5kg                               |
| Probe head material | Stainless Steel                   |
| Probe material      | Stainless Steel Spring/FRP        |
| LED                 | Front/Side                        |
| Button (on meter)   | Power, m/ft switch, LED backlight |
| Water proof         | Under water 1m for 30 minutes     |
| DOF                 | 10mm~100mm                        |
| F