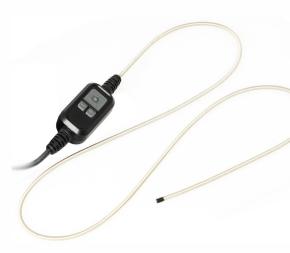

## 3.9mm Insert Tube Options

360 Articulations

| Features                | Description                                |
|-------------------------|--------------------------------------------|
| Probe Head Diameter     | 3.9mm                                      |
| Probe Head Length       | 13mm                                       |
| Probe Length            | 1.5m, 3m                                   |
| LED                     | Front / Side                               |
| Probe Head Material     | Stainless Steel                            |
| Articulations angle     | Full ways 150°                             |
| Depth of Field (DOF)    | 10mm~60mm                                  |
| Field of View (FOV)     | 90°                                        |
| Working Temperature     | -10°C to 60°C                              |
| Storage Temperature     | -10°C to 60°C                              |
| Button                  | Snap / Recording, Brightness+, Brightness- |
| Articulation Shaft Lock | Left-open, right-lock                      |
| Resolution              | 400*400                                    |

## Insert Tube Options

Cast probe

- Snapshot - brightness+ - brightness -

| 5t                  | Description                           | Description                           |  |
|---------------------|---------------------------------------|---------------------------------------|--|
| Features            | Front View Probe                      | Side View Probe                       |  |
| Probe Head Diameter | 3.9mm                                 | 3.9mm                                 |  |
| Probe Head Length   | 5.6mm                                 | 7.6mm                                 |  |
| Probe Head Material | Stainless steel                       | Stainless steel                       |  |
| Probe Diameter      | 3.9mm                                 | 3.9mm                                 |  |
| Probe Length        | 1m                                    | 1m                                    |  |
| Pobe Material       | Spring, stainless steel               | Spring, stainless steel               |  |
| LED                 | Front                                 | Side                                  |  |
| DOF                 | 5mm-60mm                              | 2mm-30mm                              |  |
| FOV                 | 90°                                   | 90°                                   |  |
| Working temperature | -10°C to 60°C                         | -10°C to 60°C                         |  |
| Storage temperature | -10°C to 60°C                         | -10°C to 60°C                         |  |
| Resolution          | 400*400                               | 400*400                               |  |
| Button              | Snapshot, Brightness+,<br>Brightness- | Snapshot, Brightness+,<br>Brightness- |  |

| Features            | Description                        |
|---------------------|------------------------------------|
| Probe Head Diameter | 3.9mm                              |
| Probe Head Length   | 12mm                               |
| Probe Length        | 1m                                 |
| Probe Head Material | Stainless steel                    |
| Probe material      | Steel, semirigid                   |
| LED                 | Front / Side                       |
| DOF                 | 10mm~60mm                          |
| FOV                 | 90°                                |
| Working Temperature | -10°C to 60°C                      |
| Storage Temperature | -10°C to 60°C                      |
| Resolution Pixels   | 400*400                            |
| Button              | Snapshot, Brightness+, Brightness- |