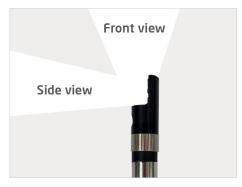

### Particle Free Dust elimination ( when using side view mirror )

Negative Image contrast