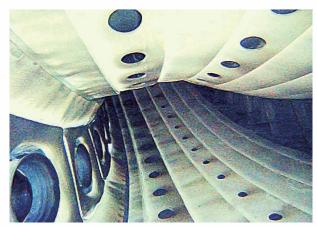

### **DIVERSE APPLICATIONS**

COMBUSTION CHAMBER

INNER SPIRAL PIPE

AIR COMPRESSOR

COMBUSTION CHAMBER

GEAR BOX

CRACKING

Actual Size: 235x150mm