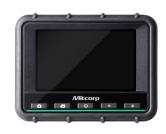

# MX1000 1 MX500

| Features            | Description                                                                              |
|---------------------|------------------------------------------------------------------------------------------|
| Display             | 7" LCD (800 * 480)                                                                       |
| Snapshot            | 400 * 400, .jpeg                                                                         |
| Recording           | 400 * 400, .avi                                                                          |
| Dimensions          | 240 *154 * 47 mm                                                                         |
| System Weight       | 1.3kg (2.86 lb)                                                                          |
| Dust & Water proof  | IP57                                                                                     |
| Drop resistence     | 1m                                                                                       |
| Power Supply        | Rechargeable Li battery, approx. 3.5 hours charging/operating AC power: 100-240V, 5V, 3A |
| Working temperature | 0°C~45°C (with battery); 0°C~40°C (with AC power adaptor)                                |
| Storage temperature | 0~60°C                                                                                   |
| Relative humidity   | Max 95%, non condensing                                                                  |
| Storage             | SD card, up to 32G                                                                       |
| AV output           | NTSC / PAL                                                                               |
| Audio input         | Built-in microphone                                                                      |
| Brightness Adjust   | 8 levels (6+2 Boost levels)                                                              |

### MX500

| Features            | Description                                                                               |
|---------------------|-------------------------------------------------------------------------------------------|
| Display             | 5" LCD (640 * 480)                                                                        |
| Snapshot            | 400 * 400, .jpeg                                                                          |
| Recording           | 400 * 400, .avi                                                                           |
| Dimensions          | 160 *120 * 55 mm                                                                          |
| Weight              | 745g (1.64 lb)                                                                            |
| Waterproof          | IP54                                                                                      |
| Drop resistence     | 1m                                                                                        |
| Battery             | Rechargeable Li battery, approx. 3.5 hours charging/ operating AC power: 100-240V, 5V, 3A |
| Working temperature | 0°C~45°C (with battery); 0°C~40°C (with AC power adaptor)                                 |
| Storage temperature | 0°C~60°C                                                                                  |
| Relative humidity   | Max 95%, non condensing                                                                   |
| Storage             | SD card, up to 32G                                                                        |
| Video output        | NTSC / PAL                                                                                |
| Audio input         | Built-in microphone                                                                       |
| LED indicator       | Green LED: Power on ; Red LED: Charging system                                            |