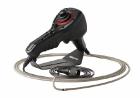

|-----------------|---------------------|---------------|
| Probe Head Diameter | 5.5mm           | Storage Temperature | -10°C to 60°C |
| Probe Head Length   | 20mm            | Resolution          | 640x480       |
| Probe Length        | 2m, 3m          |                     |               |
| LED                 | Front / Side    |                     |               |
| Probe Head Material | Stainless steel |                     |               |
| Probe material      | Soft metal      |                     |               |
| DOF                 | 7mm~15mm        |                     |               |
| FOV                 | 60°             |                     |               |
| Working Temperature | -10°C to 60°C   |                     |               |

### Combo stand







• X500 / 6.0mm 360 Articulations Probe





• MX500 / 3.9mm 360 Articulations Probe



Cable management





## 360 Articulation

### Intuitive mechanical articulation design

- Lightweight
- Reliable and durable
- Energy saving

| Features            | Description                                                   |
|---------------------|---------------------------------------------------------------|
| Probe head diameter | 6.0mm (w/o lock ring)                                         |
| Probe head length   | 24mm                                                          |
| Probe length        | 2m/3m/5m/7m                                                   |
| Weight              | 2m-720g; 3m-790g; 5m-930g; 7m 1070g                           |
| Articulation angle  | 2m, 3m full ways