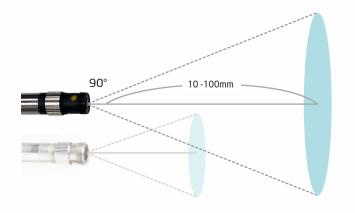

### Close up

90 degree Field of View 10mm Depth of Focus

## 3.9mm Insert Tube Options

360 Articulations

| Features                | Description                                |
|-------------------------|--------------------------------------------|
| Probe Head Diameter     | 3.9mm                                      |
| Probe Head Length       | 13mm                                       |
| Probe Length            | 1.5m, 3m                                   |
| LED                     | Front / Side                               |
| Probe Head Material     | Stainless Steel                            |
| Articulations angle     | Full ways 150°                             |
| Depth of Field (DOF)    | 10mm~60mm                                  |
| Field of View (FOV)     | 90°                                        |
| Working Temperature     | -10°C to 60°C                              |
| Storage Temperature     | -10°C to 60°C                              |
| Button                  | Snap / Recording, Brightness+, Brightness- |
| Articulation Shaft Lock | Left-open, right-lock                      |
| Resolution              | 400*400                                    |

### **Insert Tube Options**

Two ways Articulation

4.5mm Front view

| Features            | Description                   | Features            | Description                        |
|---------------------|-------------------------------|---------------------|------------------------------------|
| Probe head diameter | 4.5mm                         | Button              | Snapshot, Brightness+, Brightness- |
| Probe head length   | 13mm                          | Working temperature | -10°C - 60°C                       |
| Probe length        | 1.5m, 3m                      | Storage temperature | -10°C - 60°C                       |
| Articulations       | right-left 180°(*)            | Resolution          | 640x480                            |
| Probe head material | Stainles steel                |                     |                                    |
| Probe material      | Outer braided stainless steel |                     |                                    |
| LED                 | Front                         |                     |                                    |
| FOV                 | 90°                           |                     |                                    |
| DOF                 | 10mm~100mm                    |                     |                                    |