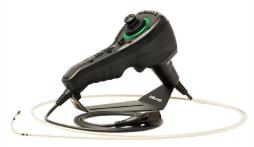

### Combo stand

• X500 / 6.0mm 360 Articulations Probe

• MX500 / 3.9mm 360 Articulations Probe

Cable management