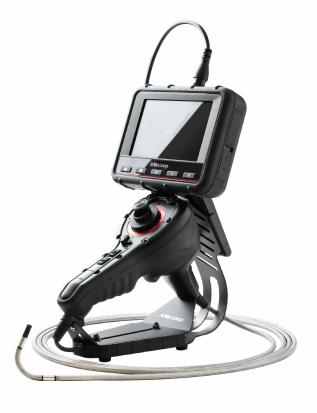

----|-----------------|---------------------|---------------|
| Probe Head Diameter | 5.5mm           | Storage Temperature | -10°C to 60°C |
| Probe Head Length   | 20mm            | Resolution          | 640x480       |
| Probe Length        | 2m, 3m          |                     |               |
| LED                 | Front / Side    |                     |               |
| Probe Head Material | Stainless steel |                     |               |
| Probe material      | Soft metal      |                     |               |
| DOF                 | 7mm~15mm        |                     |               |
| FOV                 | 60°             |                     |               |
| Working Temperature | -10°C to 60°C   |                     |               |

### Combo stand







• X500 / 6.0mm 360 Articulations Probe





• MX500 / 3.9mm 360 Articulations Probe



Cable management





## 360 Articulation

### Intuitive mechanical articulation design

- Lightweight
- Reliable and durable
- Energy saving

| Features            | Description                                                   |
|---------------------|---------------------------------------------------------------|
| Probe head diameter | 6.0mm (w/o lock ring)                                         |
| Probe head length   | 24mm                                                          |
| Probe length        | 2m/3m/5m/7m                                                   |
| Weight              | 2m-720g; 3m-790g; 5m-930g; 7m 1070g                           |
| Articulation angle  | 2m, 3m full