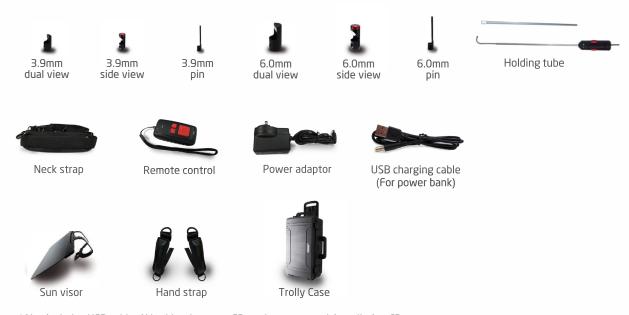

### **ACCESSORIES**

<sup>\*</sup>Also include : USB cable, AV cable, clean set, SD card, user manual, installation CD