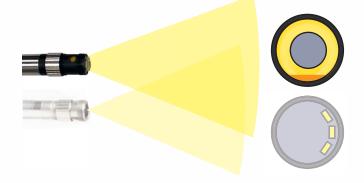

### Brighter

Enhance 300% illumination than ever

### Wider and Further

11 levels brightness adjustment

### Close up

90 degree Field of View 10mm Depth of Focus