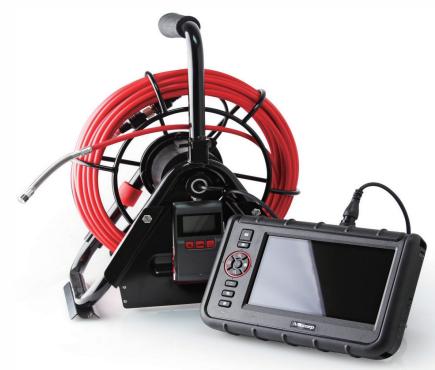

### Combo stand

• X500 / 6.0mm 360 Articulations Probe

• MX500 / 3.9mm 360 Articulations Probe

Cable management

### Basic set

X1000 PLUS

X500/MX500 Combo stand

website: www.mitcorp.com.twe-mail:sal@mitcorp.com.tw

LinkedIn: Mitcorp

FB: Mitcorpglobal

Youtube: Mitcorpglobal