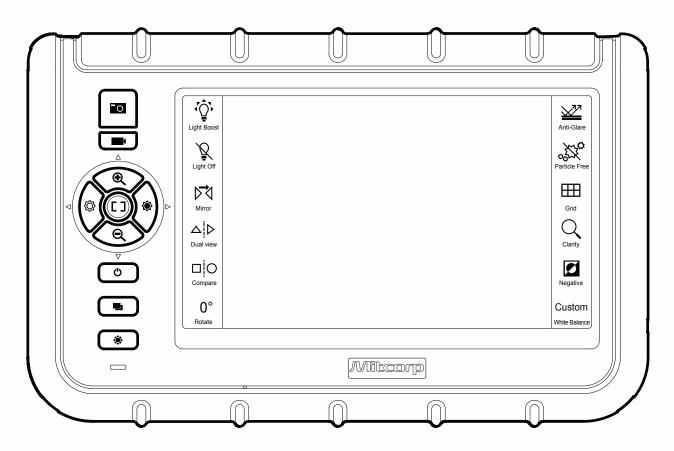

## Product Outlook / Operations

### ADD NOTE

To put comparison information or comments on the captured image

### Particle Free Dust elimination ( when using side view mirror )

Negative Image contrast

### **Custom Auto White Balance**

White Balance