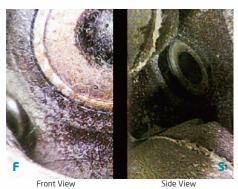

### Particle Free Dust elimination ( when using side view mirror )

Negative Image contrast