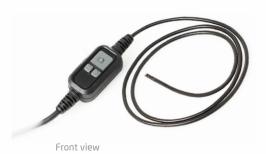

## Insert Tube Options

Cast probe

- Snapshot - brightness+ - brightness -

| 5t                  | Description                           | Description                           |  |
|---------------------|---------------------------------------|---------------------------------------|--|
| Features            | Front View Probe                      | Side View Probe                       |  |
| Probe Head Diameter | 3.9mm                                 | 3.9mm                                 |  |
| Probe Head Length   | 5.6mm                                 | 7.6mm                                 |  |
| Probe Head Material | Stainless steel                       | Stainless steel                       |  |
| Probe Diameter      | 3.9mm                                 | 3.9mm                                 |  |
| Probe Length        | 1m                                    | 1m                                    |  |
| Pobe Material       | Spring, stainless steel               | Spring, stainless steel               |  |
| LED                 | Front                                 | Side                                  |  |
| DOF                 | 5mm-60mm                              | 2mm-30mm                              |  |
| FOV                 | 90°                                   | 90°                                   |  |
| Working temperature | -10°C to 60°C                         | -10°C to 60°C                         |  |
| Storage temperature | -10°C to 60°C                         | -10°C to 60°C                         |  |
| Resolution          | 400*400                               | 400*400                               |  |
| Button              | Snapshot, Brightness+,<br>Brightness- | Snapshot, Brightness+,<br>Brightness- |  |