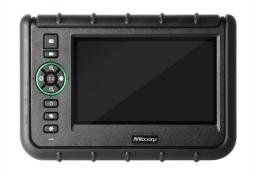

## Product Outlook / Operations

# MX1000 1 MX500

| Features            | Description                                                                              |
|---------------------|------------------------------------------------------------------------------------------|
| Display             | 7" LCD (800 * 480)                                                                       |
| Snapshot            | 400 * 400, .jpeg                                                                         |
| Recording           | 400 * 400, .avi                                                                          |
| Dimensions          | 240 *154 * 47 mm                                                                         |
| System Weight       | 1.3kg (2.86 lb)                                                                          |
| Dust & Water proof  | IP57                                                                                     |
| Drop resistence     | 1m                                                                                       |
| Power Supply        | Rechargeable Li battery, approx. 3.5 hours charging/operating AC power: 100-240V, 5V, 3A |
| Working temperature | 0°C~45°C (with battery); 0°C~40°C (with AC power adaptor)                                |
| Storage temperature | 0~60°C                                                                                   |
| Relative humidity   | Max 95%, non condensing                                                                  |
| Storage             | SD card, up to 32G                                                                       |
| AV output           | NTSC / PAL                                                                               |
| Audio input         | Built-in microphone                                                                      |
| Brightness Adjust   | 8 levels (6+2 Boost levels)                                                              |

### MX500

| Features            | Description                                                                               |
|---------------------|-------------------------------------------------------------------------------------------|
| Display             | 5" LCD (640 * 480)                                                                        |
| Snapshot            | 400 * 400, .jpeg                                                                          |
| Recording           | 400 * 400, .avi                                                                           |
| Dimensions          | 160 *120 * 55 mm                                                                          |
| Weight              | 745g (1.64 lb)                                                                            |
| Waterproof          | IP54                                                                                      |
| Drop resistence     | 1m                                                                                        |
| Battery             | Rechargeable Li battery, approx. 3.5 hours charging/ operating AC power: 100-240V, 5V, 3A |
| Working temperature | 0°C~45°C (with battery); 0°C~40°C (with AC power adaptor)                                 |
| Storage temperature | 0°C~60°C                                                                                  |
| Relative humidity   | Max 95%, non condensing                                                                   |
| Storage             | SD card, up to 32G                                                                        |
| Video output        | NTSC / PAL                                                                                |
| Audio input         | Built-in microphone                                                                       |
| LED indicator       | Green LED: Power on ; Red LED: Charging system                                            |