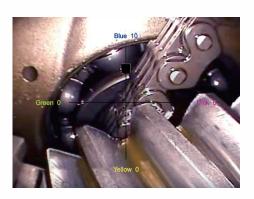

### Particle Free Dust elimination ( when using side view mirror )

Negative Image contrast

### **Custom Auto White Balance**

White Balance