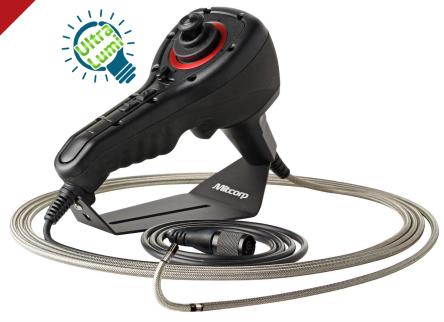

## Product Outlook / Operations

### Brighter

Enhance 300% illumination than ever

### Wider and Further

11 levels brightness adjustment