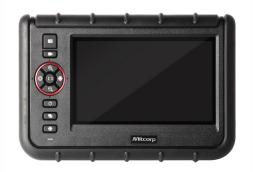

# MX1000 1 MX500

| Features            | Description                                                                              |
|---------------------|------------------------------------------------------------------------------------------|
| Display             | 7" LCD (800 * 480)                                                                       |
| Snapshot            | 400 * 400, .jpeg                                                                         |
| Recording           | 400 * 400, .avi                                                                          |
| Dimensions          | 240 *154 * 47 mm                                                                         |
| System Weight       | 1.3kg (2.86 lb)                                                                          |
| Dust & Water proof  | IP57                                                                                     |
| Drop resistence     | 1m                                                                                       |
| Power Supply        | Rechargeable Li battery, approx. 3.5 hours charging/operating AC power: 100-240V, 5V, 3A |
| Working temperature | 0°C~45°C (with battery); 0°C~40°C (with AC power adaptor)                                |
| Storage temperature | 0~60°C                                                                                   |
| Relative humidity   | Max 95%, non condensing                                                                  |
| Storage             | SD card, up to 32G                                                                       |
| AV output           | NTSC / PAL                                                                               |
| Audio input         | Built-in microphone                                                                      |
| Brightness Adjust   | 8 levels (6+2 Boost levels)                                                              |

### MX500

| Features            | Description                                                                               |
|---------------------|-------------------------------------------------------------------------------------------|
| Display             | 5" LCD (640 * 480)                                                                        |
| Snapshot            | 400 * 400, .jpeg                                                                          |
| Recording           | 400 * 400, .avi                                                                           |
| Dimensions          | 160 *120 * 55 mm                                                                          |
| Weight              | 745g (1.64 lb)                                                                            |
| Waterproof          | IP54                                                                                      |
| Drop resistence     | 1m                                                                                        |
| Battery             | Rechargeable Li battery, approx. 3.5 hours charging/ operating AC power: 100-240V, 5V, 3A |
| Working temperature | 0°C~45°C (with battery); 0°C~40°C (with AC power adaptor)                                 |
| Storage temperature | 0°C~60°C                                                                                  |
| Relative humidity   | Max 95%, non condensing                                                                   |
| Storage             | SD card, up to 32G                                                                        |
| Video output        | NTSC / PAL                                                                                |
| Audio input         | Built-in microphone                                                                       |
| LED indicator       | Green LED: Power on ; Red LED: Charging system                                            |