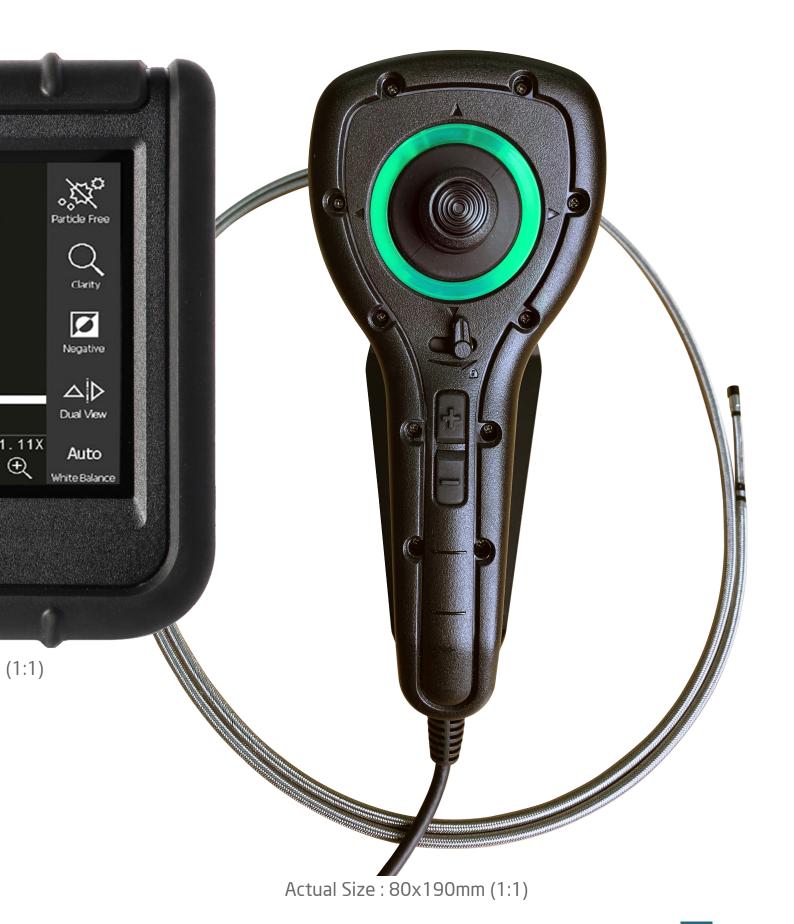

X500 | MX 500 X1000 PLUS | MX 1000







## **SUPER IMAGE QUALITY**

Our outstanding image processing technology implementation to sharpen the edges and optimize the image quality for best inspection result.

### **DIVERSE APPLICATIONS**



COMBUSTION CHAMBER



INNER SPIRAL PIPE



AIR COMPRESSOR



COMBUSTION CHAMBER



GEAR BOX



CRACKING



Actual Size: 235x150mm







=

## Product Outlook / Operations



















### ADD NOTE

To put comparison information or comments on the captured image





### Particle Free Dust elimination ( when using side view mirror )











Negative Image contrast







### **Custom Auto White Balance**

White Balance







# MX1000 1 MX500



| Features            | Description                                                                              |
|---------------------|------------------------------------------------------------------------------------------|
| Display             | 7" LCD (800 * 480)                                                                       |
| Snapshot            | 400 * 400, .jpeg                                                                         |
| Recording