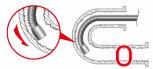

## 360 Articulation

### Intuitive mechanical articulation design

- Lightweight
- Reliable and durable
- Energy saving

| Features            | Description                                                   |
|---------------------|---------------------------------------------------------------|
| Probe head diameter | 6.0mm (w/o lock ring)                                         |
| Probe head length   | 24mm                                                          |
| Probe length        | 2m/3m/5m/7m                                                   |
| Weight              | 2m-720g; 3m-790g; 5m-930g; 7m 1070g                           |
| Articulation angle  | 2m, 3m full ways $\geq$ 120°; 5m, 7m full ways $\geq$ 80° (*) |
| Probe head material | Stainless steel                                               |
| Probe material      | Outer braide stainless steel                                  |
| Light source        | Front / Side                                                  |
| FOV                 | 90°                                                           |
| DOF                 | 10mm ~ 100mm                                                  |
| Relative humidity   | Snap / Recording, brightness+, brightness-                    |
| Button              | Left-open, right-lock                                         |
| Shaftlock           | -10°C ~ 60°C                                                  |
| Working temp        | -10°C ~ 60°C                                                  |
| Storage temp        | 640 x 480                                                     |

 $<sup>^{\</sup>star}$  The maximum articulation angle may degrade over time.