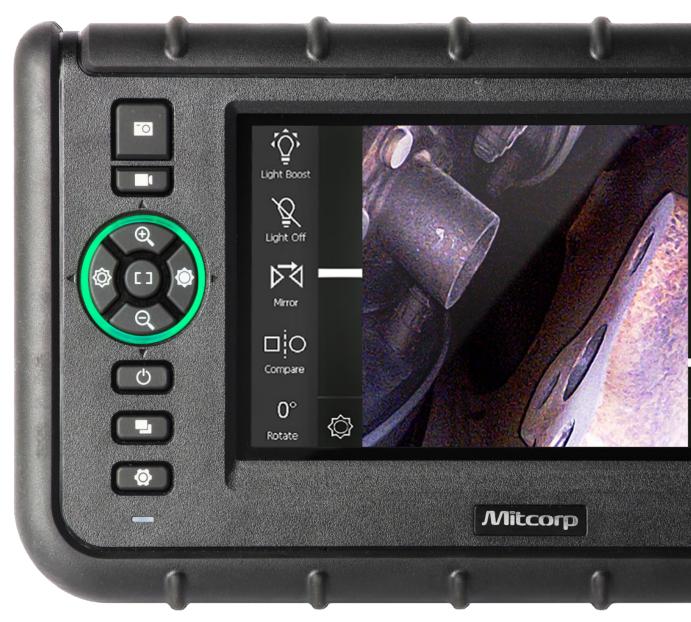

### ADD NOTE

To put comparison information or comments on the captured image

### Particle Free Dust elimination ( when using side view mirror )

Negative Image contrast

### **Custom Auto White Balance**

White Balance