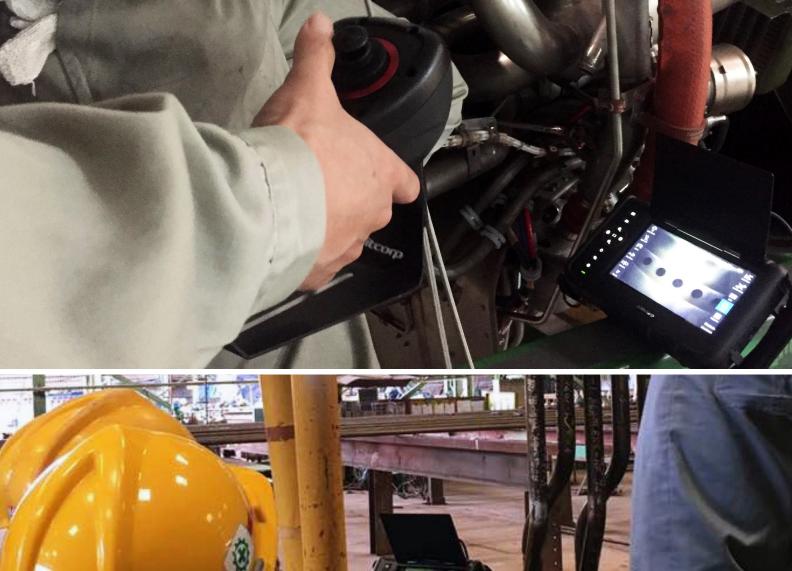

### **DIVERSE APPLICATIONS**

COMBUSTION CHAMBER

INNER SPIRAL PIPE

AIR COMPRESSOR

COMBUSTION CHAMBER

GEAR BOX

CRACKING

Actual Size: 235x150mm