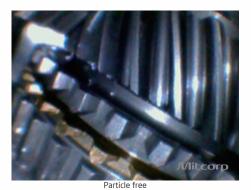

### Particle Free Dust elimination ( when using side view mirror )

Negative Image contrast