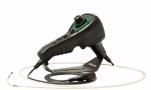

------------|
| Probe Head Diameter | 5.5mm           | Storage Temperature | -10°C to 60°C |
| Probe Head Length   | 20mm            | Resolution          | 640x480       |
| Probe Length        | 2m, 3m          |                     |               |
| LED                 | Front / Side    |                     |               |
| Probe Head Material | Stainless steel |                     |               |
| Probe material      | Soft metal      |                     |               |
| DOF                 | 7mm~15mm        |                     |               |
| FOV                 | 60°             |                     |               |
| Working Temperature | -10°C to 60°C   |                     |               |

### Combo stand







• X500 / 6.0mm 360 Articulations Probe





• MX500 / 3.9mm 360 Articulations Probe



Cable management





## 360 Articulation

### Intuitive mechanical articulation design

- Lightweight
- Reliable and durable
- Energy saving

| Features            | Description                                                   |
|---------------------|---------------------------------------------------------------|
| Probe head diameter | 6.0mm (w/o lock ring)                                         |
| Probe head length   | 24mm                                                          |
| Probe length        | 2m/3m/5m/7m                                                   |
| Weight              | 2m-720g; 3m-790g; 5m-930g; 7m 1070g                           |
| Articulation angle  | 2m, 3m full ways $\geq$ 120°; 5m, 7m full ways $\geq$ 80° (*