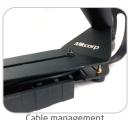

### Combo stand

• X500 / 6.0mm 360 Articulations Probe

• MX500 / 3.9mm 360 Articulations Probe

Cable management