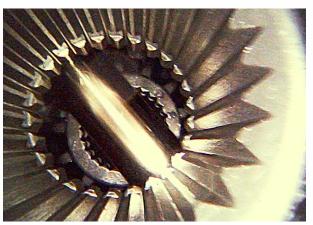

### **DIVERSE APPLICATIONS**

COMBUSTION CHAMBER

INNER SPIRAL PIPE

AIR COMPRESSOR

COMBUSTION CHAMBER

GEAR BOX

CRACKING

Actual Size: 235x150mm