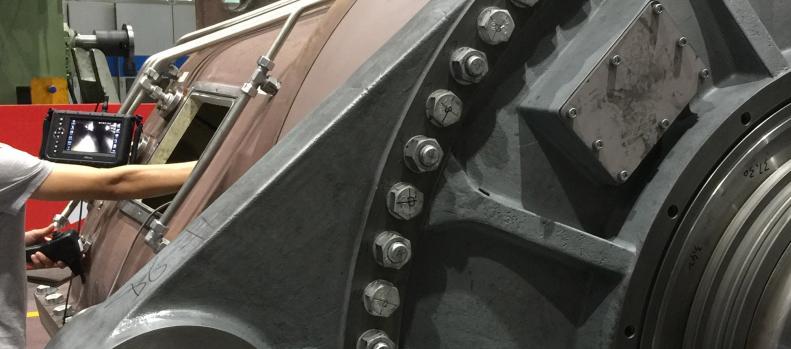

### **DIVERSE APPLICATIONS**

COMBUSTION CHAMBER

INNER SPIRAL PIPE

AIR COMPRESSOR

COMBUSTION CHAMBER

GEAR BOX

CRACKING

Actual Size: 235x150mm