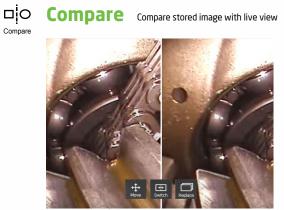

X500 | MX 500 X1000 PLUS | MX 1000







## **SUPER IMAGE QUALITY**

Our outstanding image processing technology implementation to sharpen the edges and optimize the image quality for best inspection result.

### **DIVERSE APPLICATIONS**



COMBUSTION CHAMBER



INNER SPIRAL PIPE



AIR COMPRESSOR



COMBUSTION CHAMBER



GEAR BOX



CRACKING



Actual Size: 235x150mm







=

## Product Outlook / Operations



















### ADD NOTE

To put comparison information or comments on the captured image





### Particle Free Dust elimination ( when using side view mirror )











Negative Image contrast







### **Custom Auto White Balance**

White Balance







# MX1000 1 MX500



| Features            | Description                                                                              |
|---------------------|------------------------------------------------------------------------------------------|
| Display             | 7" LCD (800 * 480)                                                                       |
| Snapshot            | 400 * 400, .jpeg                                                                         |
| Recording           | 400 * 400, .avi