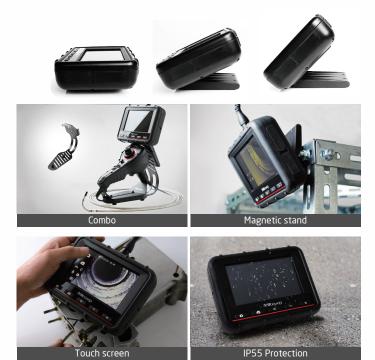

### Combo stand

• X500 / 6.0mm 360 Articulations Probe

• MX500 / 3.9mm 360 Articulations Probe

Cable management