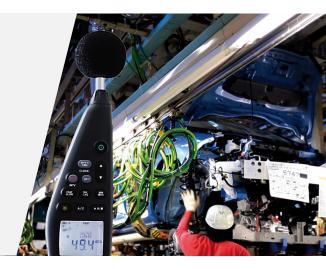

#### Applications:

- o Occupational Noise
- o Environmental Noise
- o Vehicle Noise
- o Noise Mapping