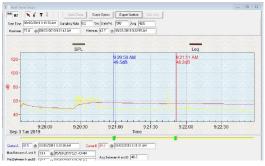

Leq, Lmax, Lmin, SPL
- o datalogger for 64000 records

- o pc interface with software
- AC/DC signal output (recording, post processing)
- o Back-lit display



New Calibrated Instruments for Registering Noise and Vibration

#### Placid Instruments BV

Westplein 12-14 3016 BM Rotterdam The Netherlands +31103104907 **\** 

> info@placidinstruments.com **⋈** www.placidinstruments.com

Placid has manufactured high tech, feature rich and accurate sound level meters. We have a large collection of sound level meters that can be used for many applications where the noise levels should be measured.



#### Applications:

- o Occupational Noise
- o Environmental Noise
- o Vehicle Noise
- o Noise Mapping



## Data logger with Software Analysis

#### Real Time SPL on Screen



#### LEQ Calculation



#### Data Logger



#### Sound Measurement Control

4 SE392 - [LEQ] Data Looge LEQ Help 09/09/2019 9:23:27 AM 09/09/2019 9:23:28 AM 47.5 47.7 47.5 9:23:29 AN 47.9 9/09/2019 48.0 79/09/2019 9:23:30 AN 47.9 9/09/2019 9:23:31 AN -18.0 09/09/2019 9:23:32 AM 48.2 -18.0 9:23:33 AM 47.9 09/09/2019 09/09/2019 9:23:34 AN 47.9 47.9 9:23:35 AM 09/09/2019 09/09/2019 9:23:36 AM 48.1