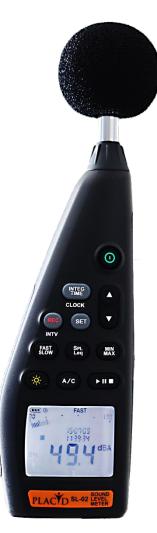

## PLACID Soundlevel Meter

PLACID SL-02, Class 2 IEC 61672-1:2002

The Placid SL-02 sound level meter is an integrating (Leq) sound level meter that measures the sound pressure level (SPL) in Decibel (dB).

## Specification 🏠

| Measurement level range | 30 – 130 dB                                                                                             |
|-------------------------|---------------------------------------------------------------------------------------------------------|
| Accuracy                | ±1.4 dB (ref. 94 dB @ 1 kHz)                                                                            |
| Sensitivity             | 50 mV/Pa                                                                                                |
| Time Weighting          | Fast, Slow                                                                                              |
| Frequency Range         | 20 Hz – 8 kHz                                                                                           |
| Microphones:            | ½ inch electret condenser<br>microphone                                                                 |
| MeasuringTime           | 10 seconds, 1 minute, 5 minutes,<br>10 minutes, 15 minutes, 30<br>minutes, 1 hour, 8 hours, 24<br>hours |
| Auxiliary Outputs       | AC/DC Output                                                                                            |
| Battery                 | 4 x 1.5V AA size battery                                                                                |
| Dimensions              | 270 x 85 x 40 mm                                                                                        |
| Weight                  | Approximately 400 gram                                                                                  |
|                         |                                                                                                         |

## Features

- o Compliance with IEC 61672-1:2002 Class 2
- o able to measure Leq, Lmax, Lmin, SPL
- o datalogger for 64000 records

- o pc interface with software
- AC/DC signal output (recording, post processing)
- o Back-lit display