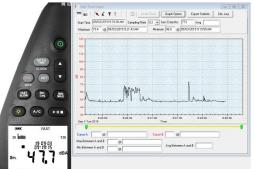

#### Real Time SPL on Screen

#### Sound Measurement Control

4 SE392 - [LEQ] Data Looge LEQ Help 09/09/2019 9:23:27 AM 09/09/2019 9:23:28 AM 47.5 47.7 47.5 9:23:29 AN 47.9 9/09/2019 48.0 79/09/2019 9:23:30 AN 47.9 9/09/2019 9:23:31 AN -18.0 09/09/2019 9:23:32 AM 48.2 -18.0 9:23:33 AM 47.9 09/09/2019 09/09/2019 9:23:34 AN 47.9 47.9 9:23:35 AM 09/09/2019 09/09/2019 9:23:36 AM 48.1