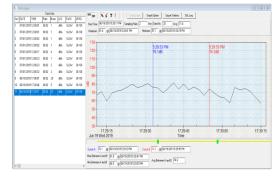

#### Data Logger

#### Sound Measurement Control

4 SE392 - [LEQ] Data Looge LEQ Help 09/09/2019 9:23:27 AM 09/09/2019 9:23:28 AM 47.5 47.7 47.5 9:23:29 AN 47.9 9/09/2019 48.0 79/09/2019 9:23:30 AN 47.9 9/09/2019 9:23:31 AN -18.0 09/09/2019 9:23:32 AM 48.2 -18.0 9:23:33 AM 47.9 09/09/2019 09/09/2019 9:23:34 AN 47.9 47.9 9:23:35 AM 09/09/2019 09/09/2019 9:23:36 AM 48.1