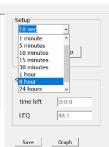

## Specification 🏠

| Measurement level range | 30 – 130 dB                                                                                             |
|-------------------------|---------------------------------------------------------------------------------------------------------|
| Accuracy                | ±1.4 dB (ref. 94 dB @ 1 kHz)                                                                            |
| Sensitivity             | 50 mV/Pa                                                                                                |
| Time Weighting          | Fast, Slow                                                                                              |
| Frequency Range         | 20 Hz – 8 kHz                                                                                           |
| Microphones:            | ½ inch electret condenser<br>microphone                                                                 |
| MeasuringTime           | 10 seconds, 1 minute, 5 minutes,<br>10 minutes, 15 minutes, 30<br>minutes, 1 hour, 8 hours, 24<br>hours |
| Auxiliary Outputs       | AC/DC Output                                                                                            |
| Battery                 | 4 x 1.5V AA size battery                                                                                |
| Dimensions              | 270 x 85 x 40 mm                                                                                        |
| Weight                  | Approximately 400 gram                                                                                  |
|                         |                                                                                                         |