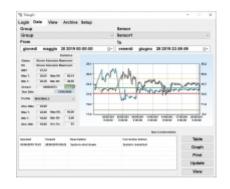

### Main features

- Multi-level and multi-user
- Access through Login and Password
- Visualization of the data in graphical and table format
- Printable data in customizable reports and exportable to excel
- · Management of remote alarms for multiple receivers and with indication of availability
- Compatible with 21 CFR PArt 11, Annex 11, GAMP 5, HACCP
- Validable in healthcare, pharmaceutical and cosmetic fields
- Audit trail
- Electronic signature